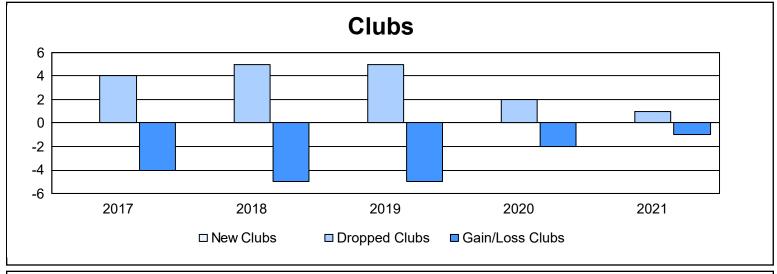

District 2 E1 As of June 2021 Cumulative

| Year      | New<br>Clubs | Dropped<br>Clubs | Gain/<br>Loss<br>Clubs | New<br>Members | Charter<br>Members | Reinstate<br>Members | Transfer<br>Members | Total<br>Member<br>Added | Total<br>Members<br>Dropped | Gain/<br>Loss<br>Members |
|-----------|--------------|------------------|------------------------|----------------|--------------------|----------------------|---------------------|--------------------------|-----------------------------|--------------------------|
| 2016-2017 | 0            | 4                | -4                     | 117            | 1                  | 19                   | 2                   | 139                      | 285                         | -146                     |
| 2017-2018 | 0            | 5                | -5                     | 130            | 1                  | 3                    | 5                   | 139                      | 205                         | -66                      |
| 2018-2019 | 0            | 5                | -5                     | 93             | 0                  | 2                    | 4                   | 99                       | 174                         | -75                      |
| 2019-2020 | 0            | 2                | -2                     | 80             | 0                  | 7                    | 7                   | 94                       | 132                         | -38                      |
| 2020-2021 | 0            | 1                | -1                     | 96             | 0                  | 4                    | 3                   | 103                      | 118                         | -15                      |
| Average   | 0            | 3                | -3                     | 103            | 0                  | 7                    | 4                   | 115                      | 183                         | -68                      |